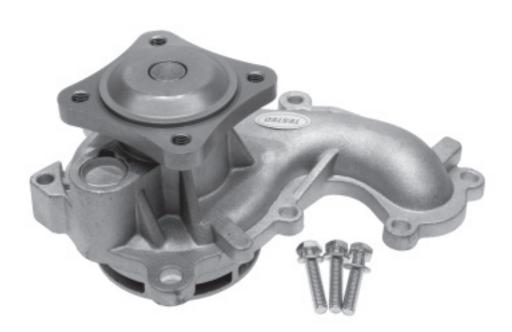

## FWP 1790

It is imperative to use the bolts that are supplied with this water pump due to changes to the thickness of the pump body.

Failure to use the supplied bolts and in the correct orientation will cause serious damage to the engine block which will be immediately apparent.

It is essential that care is taken when installing the pump as the bolt protrusion can damage the engine block water jacket if they are not located in the correct position.

www.firstline.co.uk