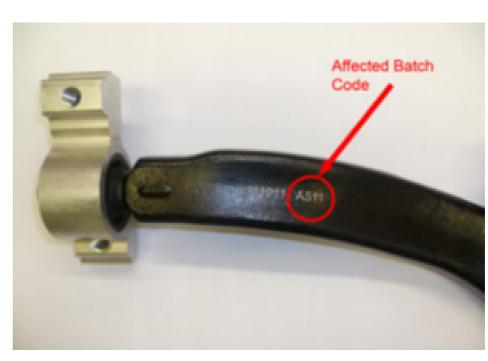

It is recommended that any stock carrying the batch codes listed below are removed from sale and any wishbones carrying the affected batch codes which have been fitted to vehicles are replaced in the interests of customer safety. Please contact your customers accordingly.

The Batch Codes in relation to this recall are listed below and can be found both on the First Line Part Number Label and also on the wishbone itself.

**A111** 

A211

**A411** 

A511