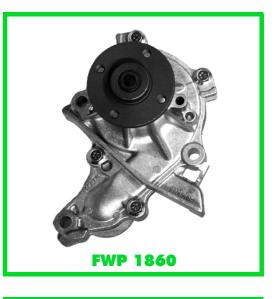

First Line FWP 1968 & FWP 1860 are supplied as assemblies complete with back housing. They will replace SEM & Aisin type pump housings.

updated February 2010