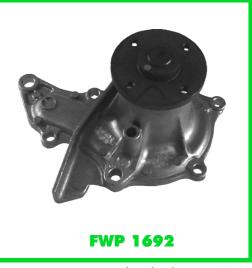

First Line Water Pumps FWP 1645 & FWP 1692 are supplied without back housing and must only be fitted to the 'Aisin' type back housing.

If any attempt is made to fit these pumps to an 'SEM' type back housing the retaining bolts will not fit correctly causing coolant loss and possible damage to the back housing.