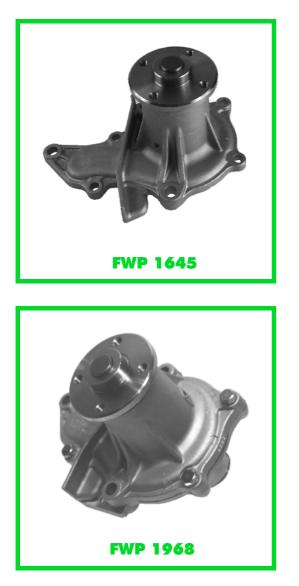

First Line FWP 1968 & FWP 1860 are supplied as assemblies complete with back housing. They will replace SEM & Aisin type pump housings.

updated February 2010