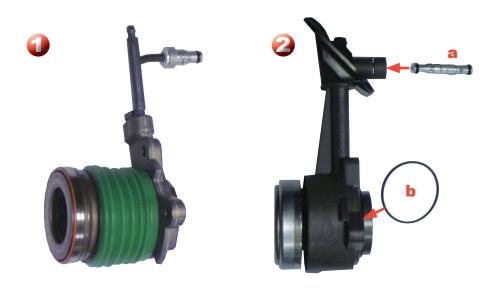

## Concerns

The vehicles listed above were originally fitted with a Concentric Slave Cylinder (CSC) designed and manufactured by FTE (1) and incorporating a male push type hose connector. An alternative unit manufactured by LUK (2) with a female type hose connector is also suitable for fitment by using the the adaptor pipe (a) supplied inside the carton.

## Method

When fitting the new CSC please ensure that the gearbox location mounting face is clean and free from any damage.

**IMPORTANT** - please ensure that the o-ring supplied (b) is fitted as shown.