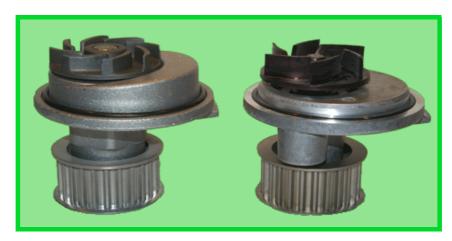

Viewed in profile the depth of the latest design pump is clearly much shallower than FWP 1575, and care should be taken to ensure that the pump is correctly located in the engine block.

The older design pumps without evaporisation chamber will be no longer available when current stocks are exhausted.