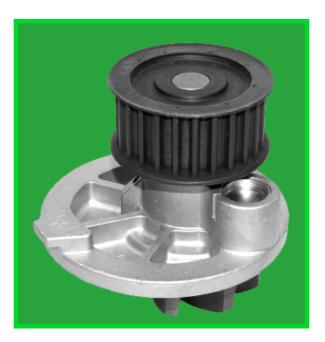

## Opel/Vauxhall Fitment - FWP 1575 & FWP 2073

Following changes to design and specification at O.E. First Line has superseded both FWP 1575 and FWP 2073 by a new reference FWP 2150.

This new pump has the benefit of an evaporisation chamber and will replace all applications previously covered by both FWP 1575 and FWP 2073.

Viewed in profile the depth of the latest design pump is clearly much shallower than FWP 1575, and care should be taken to ensure that the pump is correctly located in the engine block.

The older design pumps without evaporisation chamber will be no longer available when current stocks are exhausted.