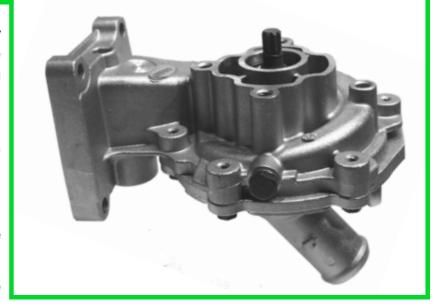

## Ford 2.0 diesel - FWP 1948 & FWP 2063

Examination of the condition of the splined drive from the power steering pump MUST be made prior to the installation of the new Water Pump. If there is any evidence of wear the power steering pump MUST be replaced.

Remove all traces of old grease from the pump drive shaft splines, remove and discard the old 'O'ring seal.

Install the new 'O' ring and apply the contents from the grease sachet to the power steering pump drive splines before fitting the new Water Pump