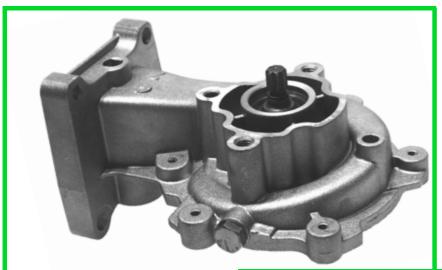

## Ford 2.0 diesel - FWP 1948 & FWP 2063

Examination of the condition of the splined drive from the power steering pump MUST be made prior to the installation of the new Water Pump. If there is any evidence of wear the power steering pump MUST be replaced.

Remove all traces of old grease from the pump drive shaft splines, remove and discard the old 'O'ring seal.

Install the new 'O' ring and apply the contents from the grease sachet to the power steering pump drive splines before fitting the new Water Pump