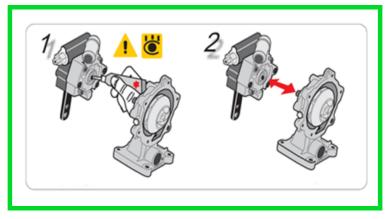

## Ford 2.0 diesel - FWP 1948 & FWP 2063

Examination of the condition of the splined drive from the power steering pump MUST be made prior to the installation of the new Water Pump. If there is any evidence of wear the power steering pump MUST be replaced.

Remove all traces of old grease from the pump drive shaft splines, remove and discard the old 'O'ring seal.

Install the new 'O' ring and apply the contents from the grease sachet to the power steering pump drive splines before fitting the new Water Pump

The seal and grease sachet can be obtained by ordering