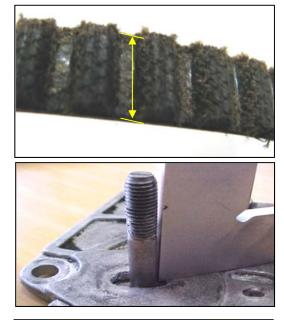

#### Problem:

Reduction of the original width of the belt generated by the wear side. In some cases breakage of the belt.

Original Belt Width: **25.4 mm**. Verified the belt width: **11.32 mm** 

#### Cause:

Stud and or fixing the tensioner plate with angular misalignment.

Gaps in fixing the fairing or between the axes of rotation of the timing system require the parties to have contact between the fairing generating wear on the side of the belt.