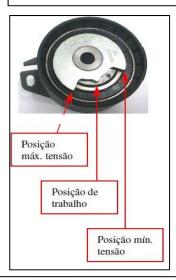

### Solution:

The tensioner should be installed with proper tools. The code is 1860876000 Fiat tool.

The tensor must be in the correct working position.

Continental ContiTech Carneiro da Cunha, 167 – Saúde – São Paulo Phone (11) 5070-1120 E-Mail: denis.ferreira@continental-corporation.com www.contitech.de/aam