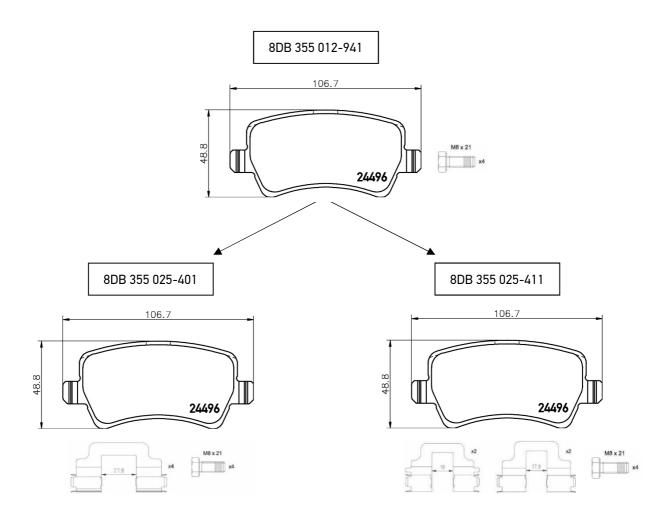

## Regarding 8DB 355 012-941 (T1658) → 8DB 355 025-401 (T2640) / 8DB 355 025-411 (T2641)

To optimize the product specification for the brake pad set 8DB 355 012-941 and in order to underline and follow the OE approach it was decided to add accessory kits to the set.

Depending on the vehicle specification two different accessory kits are needed. In order to meet those requirements, the 8DB 355 012-941 has been split into two different part numbers, so that customers can easily choose the right part number for their needs.

8DB 355 012-941 will be replaced by 8DB 355 025-401 (incl. sliding shims with 27.8 mm gap) and 8DB 355 025-411 (incl. sliding shims with about 18 mm gap). Please see the differences in the pictures below.