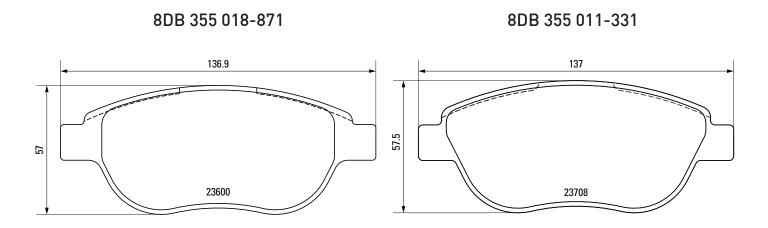

## Replacement of 8DB 355 018-871 with 8DB 355 011-331

Following a supersession on Citroen & Peugeot side, Hella Pagid will harmonise the references 8DB 355 018-871 and 8DB 355 011-331 and only keep 8DB 355 011-331 in their portfolio. This also means that 8DB 355 011-331 will be able to cover all applications of 8DB 355 018-871.

Even though the parts are slightly different in height there will be no difficulties during installation and operation as Hella Pagid follows the OES replacements.

As usual existing stock of 8DB 355 018-871 can be sold and installed without any problems.