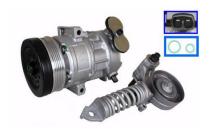

## New reference including the belt tensioner

Borg always claims to deliver units "plug and play". In order to make your life easier, we have created a new reference that includes the belt tensioner together with the AC compressor.

You can find it listed with the other two compressors for the same vehicles.

Furthermore, a warning label is now put on these units to remind to check the belt tensioner.

As the problem is not related to the quality of the compressor but to an external components, warranty claims for a broken hub will be rejected.