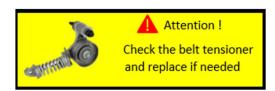

You can find it listed with the other two compressors for the same vehicles.

Furthermore, a warning label is now put on these units to remind to check the belt tensioner.

As the problem is not related to the quality of the compressor but to an external components, warranty claims for a broken hub will be rejected.