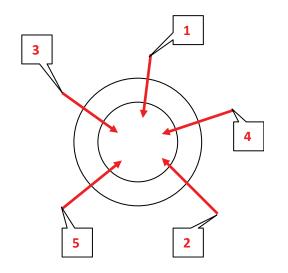

- Follow normal drum fitting procedures (cleanliness of drum to hub, etc)
- Offer wheel to stude and loosely tighten wheel nuts. Do not over tighten.
- Now gradually tighten each nut in diagonal sequence as shown below and finally to the correct torque settings.

## 5 stud > 100Nm