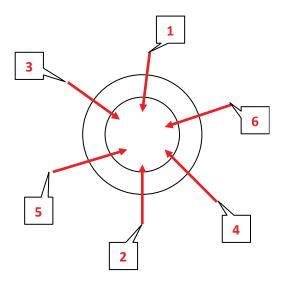

- Follow normal drum fitting procedures (cleanliness of drum to hub, etc)
- Offer wheel to stude and loosely tighten wheel nuts. Do not over tighten.
- Now gradually tighten each nut in diagonal sequence as shown below and finally to the correct torque settings.

## 6 stud > 180Nm

DRM9712 DRM9919 DRM9921

DRM9804 DRM9920

Warning: Failure to follow this tightening sequence can cause the drum to distort.