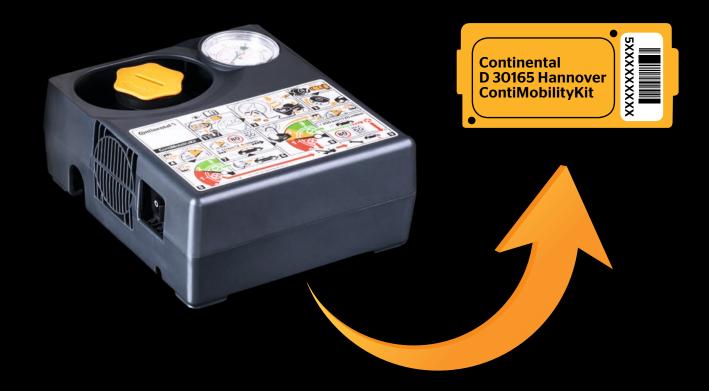

## **Technical specifications of exchange hose:**

Hose length

50 cm

The product is only compatible with all compressors of the ContiMobilityKit whose ten-digit bar code starts with a "5" (see reverse side of compressor).