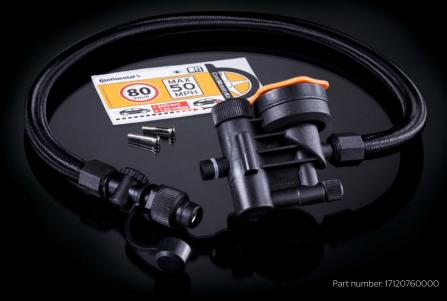

## Stay pumped - all along the journey.

Spare parts for the ContiMobilityKit: the exchange hose.

- > Replacement product of original equipment quality "Engineered in Germany"
- > Simple exchange (screwdriver required)

## **Product contents:**

- > 50 cm hose including bottle connection for the ContiMobilityKit sealant bottle
- > Exchange manual
- > Plastic gloves
- > Speed warning label
- > Small plastic bag with screws

## **Technical specifications of exchange hose:**

Hose length

50 cm

The product is only compatible with all compressors of the ContiMobilityKit whose ten-digit bar code starts with a "5" (see reverse side of compressor).