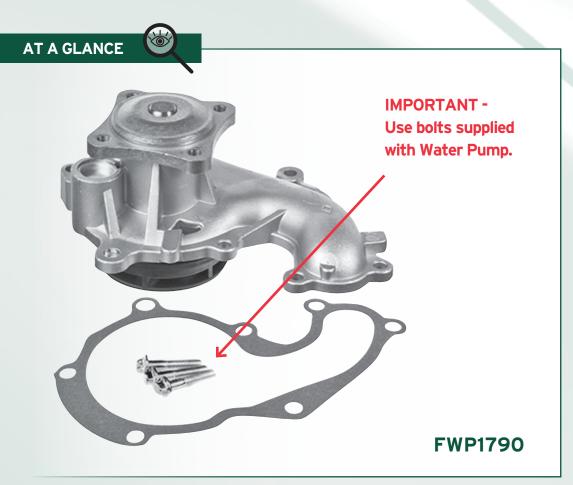

Fiesta Van IV, Transit Connect, Transit Tourneo Connect 1.8TD

**APPLICABLE REFERENCES: FWP1790** 

It is imperative to use the bolts that are supplied with this water pump due to changes to the thickness of the pump body.

Failure to use the supplied bolts in the correct orientation will cause serious damage to the engine block which would be immediately apparent.

It is essential that care is taken when installing the pump as the bolt protrusion can damage the engine block water jacket in they are not located in the correct position.