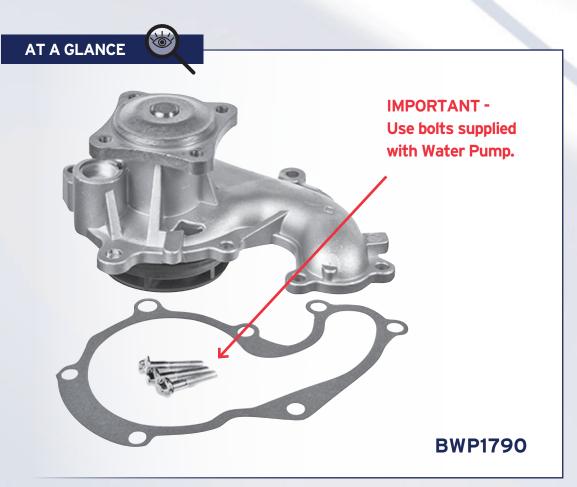

Fiesta Van IV, Transit Connect, Transit Tourneo Connect 1.8TD

**APPLICABLE REFERENCES: BWP1790** 

It is imperative to use the bolts that are supplied with this water pump due to changes to the thickness of the pump body.

Failure to use the supplied bolts in the correct orientation will cause serious damage to the engine block, which would be immediately apparent.

It is essential that care is taken when installing the pump, as the bolt protrusion can damage the engine block water jacket if they are not located in the correct position.