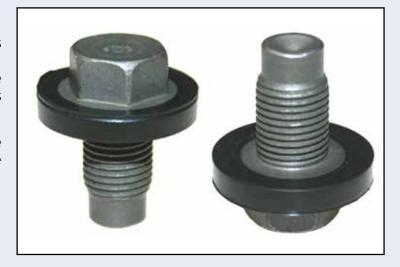

## **ADA100101** is a composite sump plug.

The main body and thread of the plug consists of a softer material than that of the sump pan. It is produced this way to avoid damage to the thread on the pan itself and therefore the plug is a consumable.

With this in mind the sump plug is not re-usable and we strongly recommend the part should be replaced on every oil change.

Blue Print is a bilstein group brand