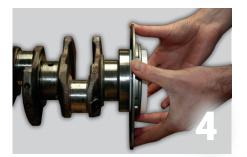

#### **Installation Tips**

- **1** Remove any oil or grease. The shaft surface must be completely dry throughout installation.
- 2 Ensure that any imperfections or sharp edges on the shaft surface are removed.
- **3** With the plastic sleeve still in place, line up the shaft face and plastic sleeve face.
- 4 Apply even pressure to the seal and push on to the crankshaft.
- **5** Carefully push the seal on to the crankshaft.
- 6 Remove the plastic sleeve.
- **7** The seal is now in place. Leave engine for 4 hours before starting to allow PTFE memory seal formation.
- X Do not fit seal without plastic fitting aid or correct manufacturer tool. Do not lubricate.