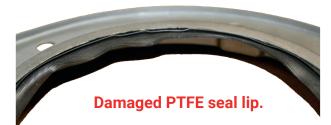

Due to incorrect installation, PTFE sealing surfaces can be damaged. The method in which the PTFE lip is produced and cut creates a 'memory' behaviour causing the material to constantly try and return to its original shape. This material creates a tight seal against the shaft and if damaged on installation severly impacts the integrity of the seal.