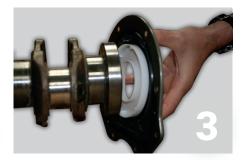

#### **Installation Tips**

- **1** Remove any oil or grease. The shaft surface must be completely dry throughout installation.
- 2 Ensure that any imperfections or sharp edges on the shaft surface are removed.
- **3** With the plastic sleeve still in place, line up the shaft face and plastic sleeve face.
- 4 Apply even pressure to the seal and push on to the crankshaft.
- **5** Carefully push the seal on to the crankshaft.
- 6 Remove the plastic sleeve.
- **7** The seal is now in place. Leave engine for 4 hours before starting to allow PTFE memory seal formation.
- X Do not fit seal without plastic fitting aid or correct manufacturer tool. Do not lubricate.