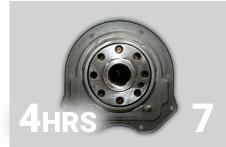

#### **Installation Tips**

- **1** Remove any oil or grease. The shaft surface must be completely dry throughout installation.
- 2 Ensure that any imperfections or sharp edges on the shaft surface are removed.
- **3** With the plastic sleeve still in place, line up the shaft face and plastic sleeve face.
- 4 Apply even pressure to the seal and push on to the crankshaft.
- **5** Carefully push the seal on to the crankshaft.
- 6 Remove the plastic sleeve.
- **7** The seal is now in place. Leave engine for 4 hours before starting to allow PTFE memory seal formation.
- X Do not fit seal without plastic fitting aid or correct manufacturer tool. Do not lubricate.