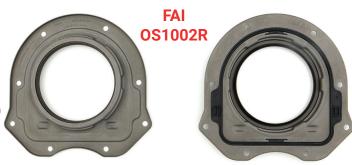

#### Introduction

FAI offer a large range of Oil Seals using the latest technology **PTFE** (Polytetrafluoroethylene) material on the seal lip. This modern material creates a **perfect low friction seal** between the rotating shaft and the external environment.