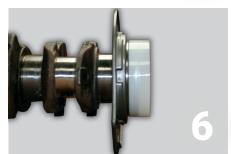

#### Warning!

As you can see from the diagram to the right, each PTFE oil seal contains a a plastic sleeve that is designed to maintain the tolerance and protect the sealing lip. It is also and integral part of the installation process.

DO NOT REMOVE THIS SLEEVE BEFORE FITTING. IT WILL DISENGAGE AS PART OF THE INSTALLATION.

### **Continue for installation tips**

Installation Sleeve

Best Availability. Best Value. Best Quality. Best Service.

LEAF9257