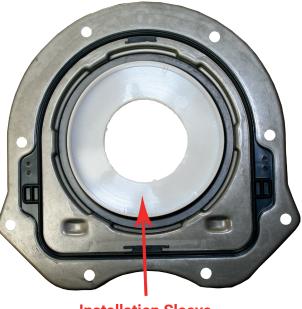

#### Warning!

As you can see from the diagram to the right, each PTFE oil seal contains a a plastic sleeve that is designed to maintain the tolerance and protect the sealing lip. It is also and integral part of the installation process.

DO NOT REMOVE THIS SLEEVE BEFORE FITTING. IT WILL DISENGAGE AS PART OF THE INSTALLATION.

### **Continue for installation tips**

Installation Sleeve

Best Availability. Best Value. Best Quality. Best Service.

LEAF9257