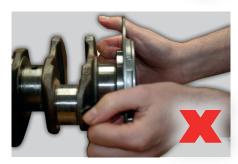

#### **Installation Tips**

- **1** Remove any oil or grease. The shaft surface must be completely dry throughout installation.
- 2 Ensure that any imperfections or sharp edges on the shaft surface are removed.
- **3** With the plastic sleeve still in place, line up the shaft face and plastic sleeve face.
- 4 Apply even pressure to the seal and push on to the crankshaft.
- **5** Carefully push the seal on to the crankshaft.
- 6 Remove the plastic sleeve.
- **7** The seal is now in place. Leave engine for 4 hours before starting to allow PTFE memory seal formation.
- X Do not fit seal without plastic fitting aid or correct manufacturer tool. Do not lubricate.