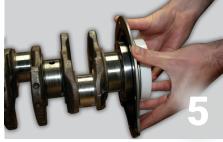

#### **Installation Tips**

- **1** Remove any oil or grease. The shaft surface must be completely dry throughout installation.
- 2 Ensure that any imperfections or sharp edges on the shaft surface are removed.
- **3** With the plastic sleeve still in place, line up the shaft face and plastic sleeve face.
- 4 Apply even pressure to the seal and push on to the crankshaft.
- **5** Carefully push the seal on to the crankshaft.
- 6 Remove the plastic sleeve.
- **7** The seal is now in place. Leave engine for 4 hours before starting to allow PTFE memory seal formation.
- X Do not fit seal without plastic fitting aid or correct manufacturer tool. Do not lubricate.