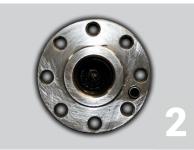

#### Warning!

As you can see from the diagram to the right, each PTFE oil seal contains a a plastic sleeve that is designed to maintain the tolerance and protect the sealing lip. It is also and integral part of the installation process.

DO NOT REMOVE THIS SLEEVE BEFORE FITTING. IT WILL DISENGAGE AS PART OF THE INSTALLATION.