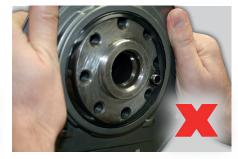

#### **Installation Tips**

- **1** Remove any oil or grease. The shaft surface must be completely dry throughout installation.
- 2 Ensure that any imperfections or sharp edges on the shaft surface are removed.
- **3** With the plastic sleeve still in place, line up the shaft face and plastic sleeve face.
- 4 Apply even pressure to the seal and push on to the crankshaft.
- **5** Carefully push the seal on to the crankshaft.
- 6 Remove the plastic sleeve.
- **7** The seal is now in place. Leave engine for 4 hours before starting to allow PTFE memory seal formation.
- X Do not fit seal without plastic fitting aid or correct manufacturer tool. Do not lubricate.