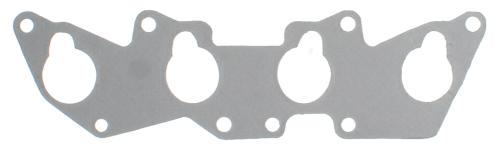

### IM1051, IM1051A, IM1051B

Alternative Inlet Manifold Gaskets

Multi-Point Injection fitted to Metal Manifold. Order FAI Part No. IM1051

Multi-Point Injection fitted to Plastic Manifold. Order FAI Part No. **IM1051A** 

Single-Point Injection fitted to Plastic Manifold. Order FAI Part No. IM1051B

Best Availability. Best Value. Best Quality. Best Service.

TECH016