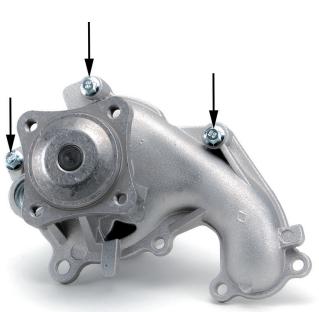

For current listing refer to catalogue media

Fig. 1: Contents of the coolant pump package

Fig. 2: Modified mounting points of the coolant pump

The housing of coolant pump 538 0256 10 has been modified. As a result, the screws (M6x37) supplied with the pump absolutely must be used at the three mounting points indicated (Fig. 2).

The increased material thickness at the three mounting points necessitates the use of these longer screws.

Please observe the vehicle manufacturer specifications!