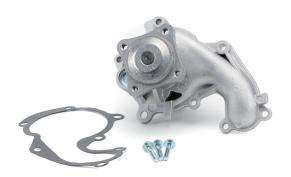

For current listing refer to catalogue media

Fig. 1: Contents of the coolant pump package

Fig. 2: Modified mounting points of the coolant pump

The housing of coolant pump 538 0256 10 has been modified. As a result, the screws (M6x37) supplied with the pump absolutely must be used at the three mounting points indicated (Fig. 2).