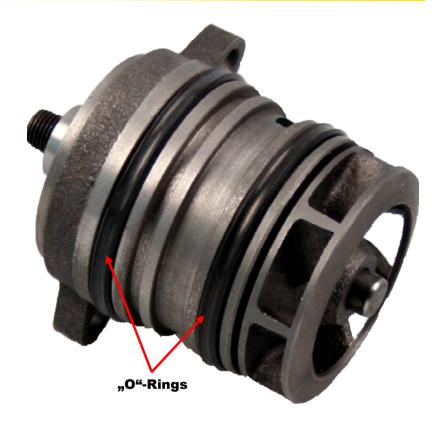

# When installing, the o-rings must be wetted with coolant!

Don't use other lubricant (especially not containing mineral oil), because thereby the seals are destroyed!

Important note: Please, heed the specifications of the vehicle manufacturer

## Installation instructions:

- The new "O" rings only wet with coolant!
- Use new screws for the coolant pump