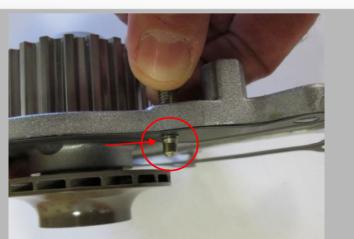

### **Installation instructions:**

By means of two screws, the gasket is initially fixed to the pump housing (see photo 3). Thereafter, the assembly is made to the engine housing. First, all screws fasten finger tight. The tightening is done from inside out in two steps (see photo 1; torques see installation information)