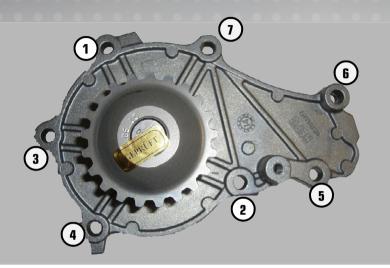

### **Good to know:**

This water pump is mounted with a metal gasket towards the engine. For an easier positioning of the gasket, it is provided with two triangle-shaped holes (see marks photo 2)

### **Installation instructions:**

By means of two screws, the gasket is initially fixed to the pump housing (see photo 3). Thereafter, the assembly is made to the engine housing. First, all screws fasten finger tight. The tightening is done from inside out in two steps (see photo 1; torques see installation information)