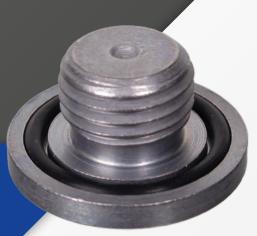

## Original Part Figure 1

## Oil Drain Plug with O-ring

### Problem

The original oil drain plug fractures between the thread and the head of the plug (Fig 1) which poses a high risk of coming loose from the oil pan. This causes oil to drain from the engine, which can lead to engine failure as well as excess oil being spilled onto the road surface – a hazard to other road users.