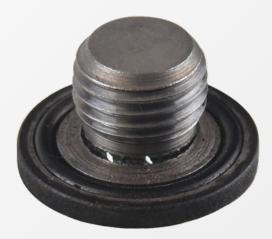

## Oil Drain Plug with O-ring

### Solution

To avoid failure, SWAG recommends that this drain plug is replaced during every oil change and tightened to the vehicle manufacturer's recommended torque settings.