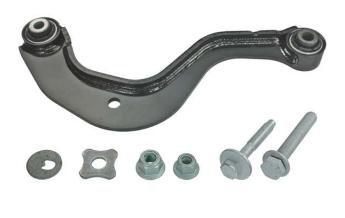

Steering parts are exposed to excessive levels of strain and corrosion. When replacing worn steering parts, it is recommended that also the mounting parts be replaced, as screws and adjusting shims are prone to seize up. Since they are critical for axle alignment, their proper functioning is essential. MEYLE-ORIGINAL control arms are usually shipped with a full set of mounting parts including the eccentric bolt and eccentric washer. This allows for swift repairs to professional standards and precise and easy axle alignment.

> Includes special mounting parts for high-precision and simple axle alignment!

The range of currently available control arms includes:

MEYLE no. 116 050 0027/S Short no. MSR0113

MEYLE no. 116 050 0079/S Short no. MCA0800