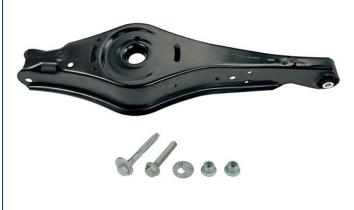

Steering parts are exposed to excessive levels of strain and corrosion. When replacing worn steering parts, it is recommended that also the mounting parts be replaced, as screws and adjusting shims are prone to seize up. Since they are critical for axle alignment, their proper functioning is essential. MEYLE-ORIGINAL control arms are usually shipped with a full set of mounting parts including the eccentric bolt and eccentric washer. This allows for swift repairs to professional standards and precise and easy axle alignment.

> Includes special mounting parts for high-precision and simple axle alignment!

The range of currently available control arms includes:

MEYLE no. 116 050 0027/S Short no. MSR0113

MEYLE no. 116 050 0079/S Short no. MCA0800