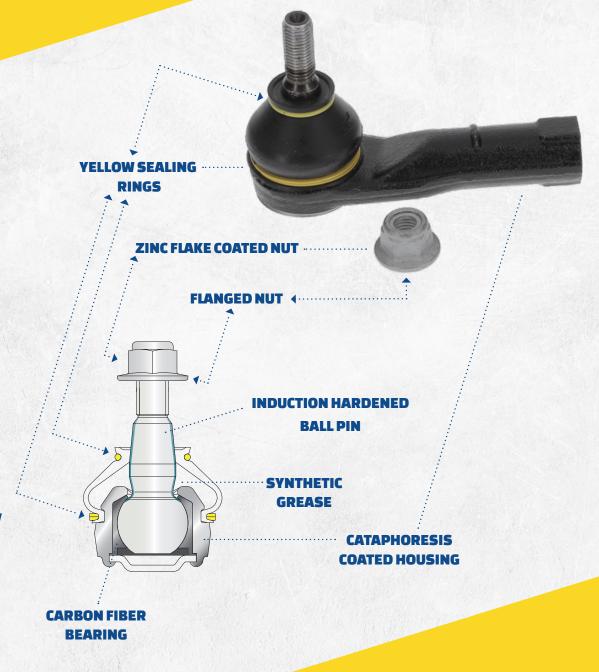

## **CARBON FIBER BEARING**

for better durability

## **YELLOW SEALING RINGS**

Yellow metal sealing rings for optimal sealing performance

## **ZINC FLAKED COATED NUT**

Resistant zinc flake coated nut for maximum corrosion resistance

#### **FLANGED NUT**

Durable flanged nut for precise and durable clamping force

# **INDUCTION HARDENED BALL PIN**

for increased strenght and higher durability

# **SYNTHETIC GREASE**

Special synthetic grease for reduced friction and increased durability of the joint

# **CATAPHORESIS COATED HOUSING**

for maximum corrosion protection and better visual appearance