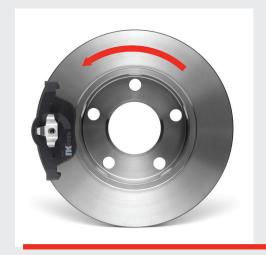

## Fitting directional brake pads

Many NK directional brake pads have an arrow on the back plate to indicate the rotational direction of the brake disc. When fitting these brake pads, make sure the arrow points in the same direction as the wheel turn when the car is driving forward.

If no arrow is used but the NK pads have a half-moon cut-out in the noise reduction shim, the half-moon needs to be presented at the leading edge where the pad first contacts the brake disc.

The half-moon must be placed turning towards the piston side of the brake caliper.