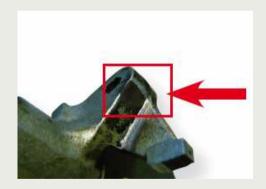

## **AUDI / VW 2.5 TDI V6**

During installation, ensure the correct positioning of the tensioner lever. As shown in the picture, only the intended area of contact on the tee peg rest. Only then is a sufficient distance between the components ensured and damage can be avoided.