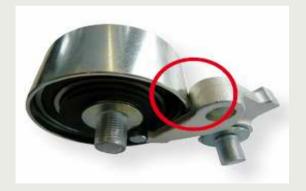

## **AUDI / VW 2.5 TDI V6**

If the tensioner (see pictures) 9XU 376 818-511 is not mounted correctly, it may drag on the tensioner pulley 9XU 376 819-661, which can lead to the deterioration of these components, through to a consequential engine damage.