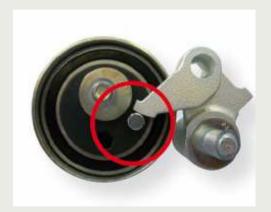

## **AUDI / VW 2.5 TDI V6**

If the tensioner (see pictures) 9XU 376 818-511 is not mounted correctly, it may drag on the tensioner pulley 9XU 376 819-661, which can lead to the deterioration of these components, through to a consequential engine damage.

## **AUDI / VW 2.5 TDI V6**

During installation, ensure the correct positioning of the tensioner lever. As shown in the picture, only the intended area of contact on the tee peg rest. Only then is a sufficient distance between the components ensured and damage can be avoided.