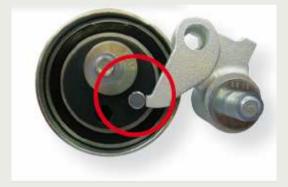

## **AUDI / VW 2.5 TDI V6**

If the tensioner (see pictures) 9XU 376 818-511 is not mounted correctly, it may drag on the tensioner pulley 9XU 376 819-661, which can lead to the deterioration of these components, through to a consequential engine damage.