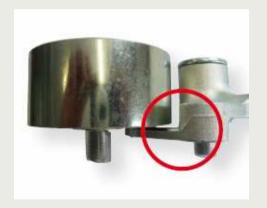

## **AUDI / VW 2.5 TDI V6**

During installation, ensure the correct positioning of the tensioner lever. As shown in the picture, only the intended area of contact on the tee peg rest. Only then is a sufficient distance between the components ensured and damage can be avoided.