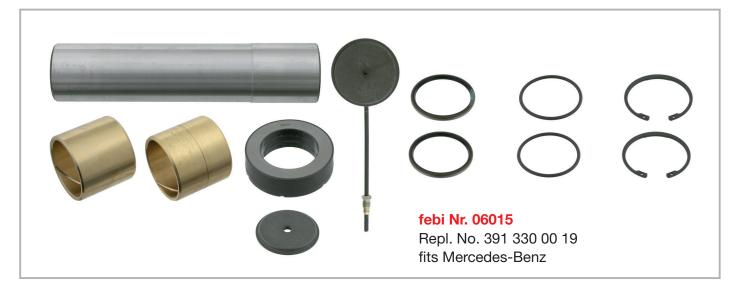

The advantages are, of course, the same. The king pin set febi 06015 provides an example of the considerable role played by quality. The king pins, bushings, bearings, etc. within it are safety-related wear parts, whereby a lack of quality can lead to failure of the steering and impairment of braking.

febi bilstein manufactures its own king pins and axle bushings at its Ennepetal site, and therefore guarantees precisely tailored production and strict quality checks.

You can access the new febi ProKit website, where you can also download the latest product catalogues, at: www.febiProKit.com