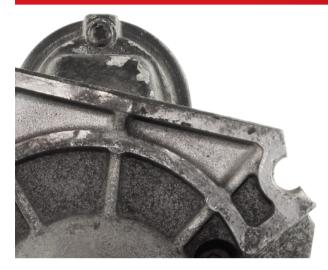

#### Damage through improper fitting

•Broken flange Mounting hole widened and broken