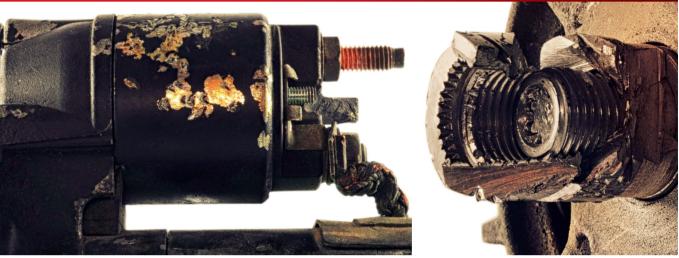

### Intentional damage

 Starter motor damaged by hammer blows Clutch pulley cutted off