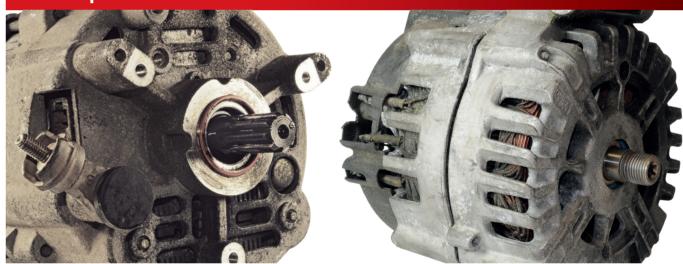

# Core return criteria

FRIESEN stands for high quality exchange parts based on remanufacturable cores. The used parts returned by you must not show any traces of intentional damage, improper fitting or wrong storage. Additionally, incomplete or

disassembled cores will be rejected. The following pictures show typical examples of such defects. Cores with such damages cannot be remanufactured. In these cases, the payed deposit cannot be refunded.

#### Damage through improper fitting

•Broken flange Mounting hole widened and broken

### Intentional damage

 Starter motor damaged by hammer blows Clutch pulley cutted off

## Incomplete

Heavy corrosion on the whole unit

 Missing vacuum pump Missing clutch pulley