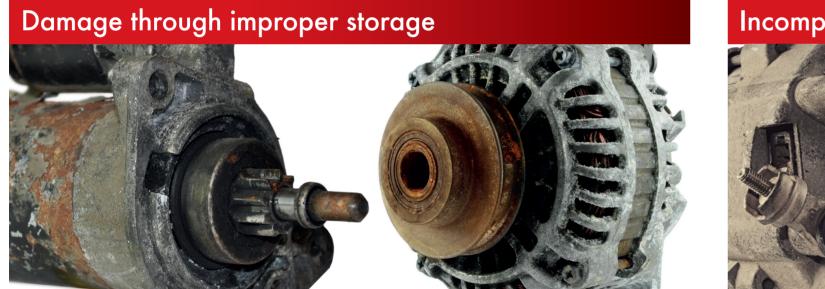

## Incomplete

Heavy corrosion on the whole unit

 Missing vacuum pump Missing clutch pulley