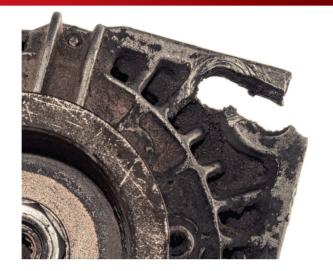

#### Damage through improper fitting

•Broken flange Mounting hole widened and broken