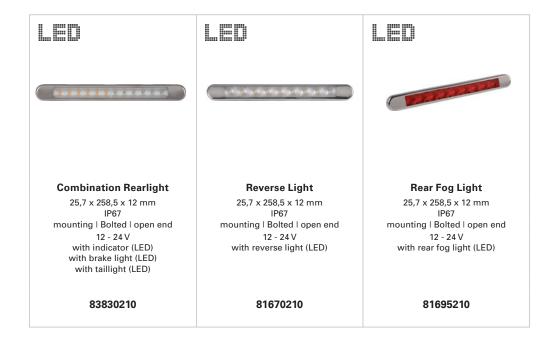

## Combination Rearlight Reverse Light Rear Fog Light

## 83830210 81670210 81695210

This series of lights is characterized by its very flat and thin design. Another advantage is that the lights can be used in both the 12V and 24V ranges and thus offer a variety of options. They are certified in accordance with protection class IP67 and therefore protected against strong water jets and temporary immersion. This means that they can also be used on boat trailers and other common trailers. These lights are always in place, even in the narrowest areas at the rear of your vehicle. We also supply a chromium cover that can be used to cover the screws so that the product also shines with visual appeal.