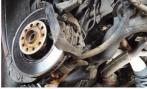

## VKBA 6582 - SKF Wheel bearing design evolution

ALFA ROMEO 159, Brera, Spider

SKF Wheel bearing design evolution

OE Nb: 71753815

SKF has developed and applied a new design to the inboard side and the flange design for the SKF Wheel bearing VKBA 6582. This design optimization guarantees the same quality level, which is full in line with the OE requirements.

The mounting operations are identical for both bearings.

Aftermarket bearing design

SKF bearing design