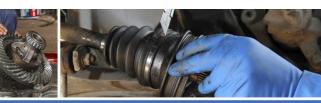

## VKBA 6582 - SKF Wheel bearing design evolution

ALFA ROMEO 159, Brera, Spider

SKF Wheel bearing design evolution

OE Nb: 71753815

SKF has developed and applied a new design to the inboard side and the flange design for the SKF Wheel bearing VKBA 6582. This design optimization guarantees the same quality level, which is full in line with the OE requirements.

The mounting operations are identical for both bearings.

Aftermarket bearing design

SKF bearing design