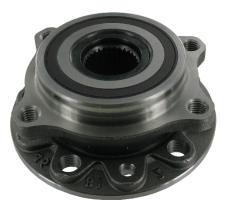

## VKBA 6582 - SKF Wheel bearing design evolution

ALFA ROMEO 159, Brera, Spider

SKF Wheel bearing design evolution

OE Nb: 71753815

SKF has developed and applied a new design to the inboard side and the flange design for the SKF Wheel bearing VKBA 6582. This design optimization guarantees the same quality level, which is full in line with the OE requirements.

The mounting operations are identical for both bearings.

Aftermarket bearing design

SKF bearing design