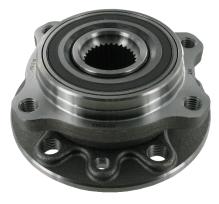

## VKBA 6582 - SKF Wheel bearing design evolution

ALFA ROMEO 159, Brera, Spider

SKF Wheel bearing design evolution

OE Nb: 71753815

SKF has developed and applied a new design to the inboard side and the flange design for the SKF Wheel bearing VKBA 6582. This design optimization guarantees the same quality level, which is full in line with the OE requirements.

The mounting operations are identical for both bearings.

Aftermarket bearing design

SKF bearing design