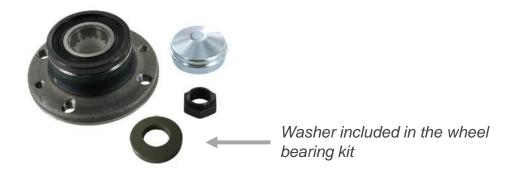

## VKBA 3540 – Mandatory replacement of the washer included in the wheel bearing kit

Fiat Group, PSA, Ford, Abarth

Mandatory replacement of the washer during the wheel bearing fitting

|         | Fiat Group            | PSA           | Ford      | Abarth   |
|---------|-----------------------|---------------|-----------|----------|
| OE Nb's | 71769737,<br>71769738 | 16 066 355 80 | 1 587 590 | 51754193 |

To ensure a complete and professional repair, the washer provided in the wheel bearing kit (from batch code 174S) must be changed during the mounting.

Note! When installing the new Wheel Bearing:

- ✓ Always follow the mounting instruction MI-537930 to remove the old wheel bearing
- √ Remove the old washer
- ✓ Use the new included Washer
- ✓ Continue to install the new wheel bearing