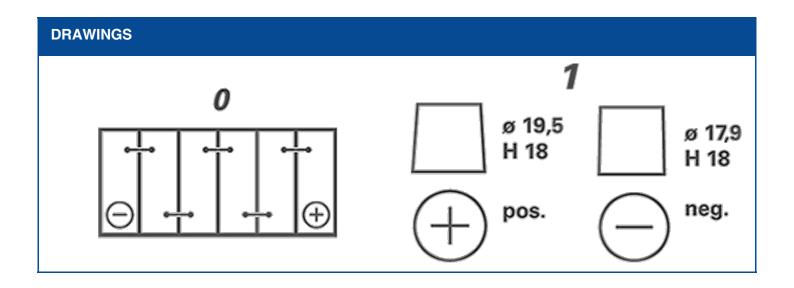

| TECHNICAL INFORMATION  |     |                     |       |  |
|------------------------|-----|---------------------|-------|--|
| Voltage [V]:           | 12  | Base Hold-down:     | B13   |  |
| Battery Capacity [Ah]: | 70  | Layout:             | 0     |  |
| CCA, EN [A]:           | 760 | Terminal Types:     | 1     |  |
| Length [mm]:           | 278 | Case Size:          | H6/L3 |  |
| Width [mm]:            | 175 | Weight filled (kg): | 20,4  |  |
| Height [mm]:           | 190 |                     |       |  |