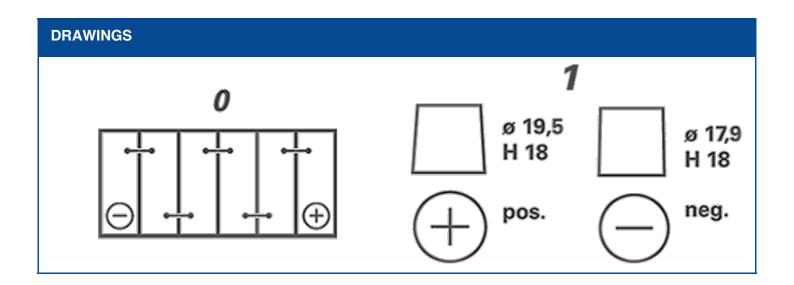

| TECHNICAL INFORMATION  |     |                     |       |
|------------------------|-----|---------------------|-------|
| Voltage [V]:           | 12  | Base Hold-down:     | B13   |
| Battery Capacity [Ah]: | 60  | Layout:             | 0     |
| CCA, EN [A]:           | 680 | Terminal Types:     | 1     |
| Length [mm]:           | 242 | Case Size:          | H5/L2 |
| Width [mm]:            | 175 | Weight filled (kg): | 17,5  |
| Height [mm]:           | 190 |                     |       |