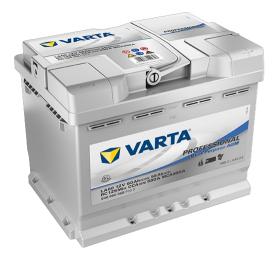

## **VARTA Professional Dual Purpose AGM**

For more information visit varta-automotive.com

| ORDER INFORMATION        |               |  |
|--------------------------|---------------|--|
| European Type No. (ETN): | 840060068     |  |
| Article Number:          | 840060068C542 |  |
| Short Code:              | LA 60         |  |
| Barcode:                 | 4016987142707 |  |
| UK Code:                 |               |  |
| Packaging Unit:          | 1             |  |
| Quantity per Pallet:     | 57            |  |

| TECHNICAL INFORMATION  |     |                     |       |
|------------------------|-----|---------------------|-------|
| Voltage [V]:           | 12  | Base Hold-down:     | B13   |
| Battery Capacity [Ah]: | 60  | Layout:             | 0     |
| CCA, EN [A]:           | 680 | Terminal Types:     | 1     |
| Length [mm]:           | 242 | Case Size:          | H5/L2 |
| Width [mm]:            | 175 | Weight filled (kg): | 17,5  |
| Height [mm]:           | 190 |                     |       |