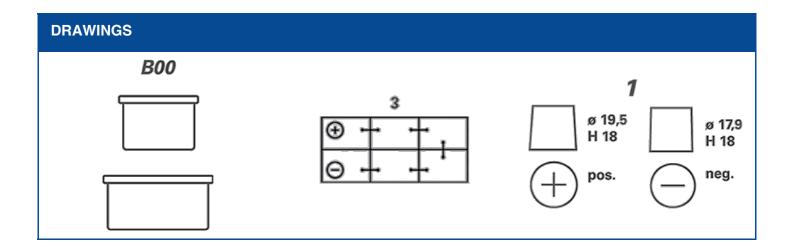

| TECHNICAL INFORMATION  |      |                     |       |
|------------------------|------|---------------------|-------|
| Voltage [V]:           | 12   | Base Hold-down:     | B00   |
| Battery Capacity [Ah]: | 240  | Layout:             | 3     |
| CCA, EN [A]:           | 1200 | Terminal Types:     | 1     |
| Length [mm]:           | 518  | Case Size:          | С     |
| Width [mm]:            | 276  | Weight filled (kg): | 59,77 |
| Height [mm]:           | 242  |                     |       |