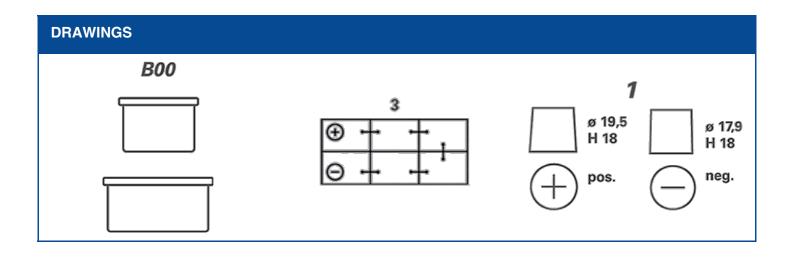

| TECHNICAL INFORMATION  |      |                     |     |  |
|------------------------|------|---------------------|-----|--|
| Voltage [V]:           | 12   | Base Hold-down:     | B00 |  |
| Battery Capacity [Ah]: | 210  | Layout:             | 3   |  |
| CCA, EN [A]:           | 1200 | Terminal Types:     | 1   |  |
| Length [mm]:           | 518  | Case Size:          | С   |  |
| Width [mm]:            | 276  | Weight filled (kg): | 61  |  |
| Height [mm]:           | 242  |                     |     |  |