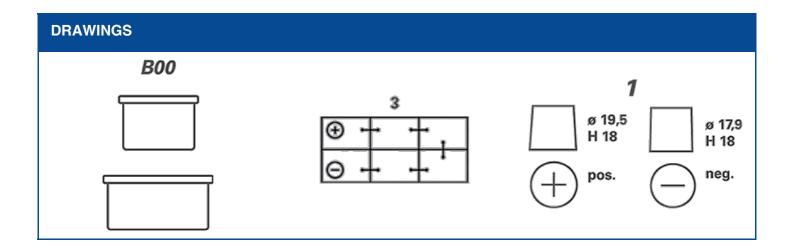

| TECHNICAL INFORMATION  |      |                     |       |
|------------------------|------|---------------------|-------|
| Voltage [V]:           | 12   | Base Hold-down:     | B00   |
| Battery Capacity [Ah]: | 190  | Layout:             | 3     |
| CCA, EN [A]:           | 1050 | Terminal Types:     | 1     |
| Length [mm]:           | 513  | Case Size:          | В     |
| Width [mm]:            | 223  | Weight filled (kg): | 47,21 |
| Height [mm]:           | 223  |                     |       |