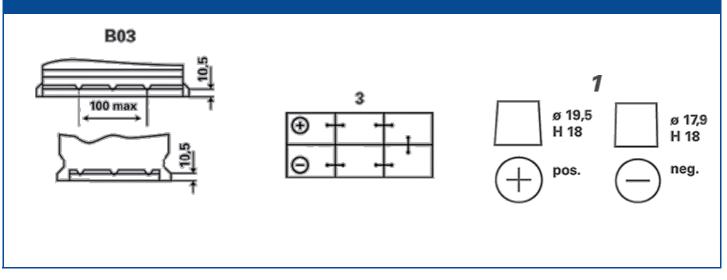

| TECHNICAL INFORMATION  |      |                     |        |  |
|------------------------|------|---------------------|--------|--|
| Voltage [V]:           | 12   | Base Hold-down:     | B03    |  |
| Battery Capacity [Ah]: | 170  | Layout:             | 3      |  |
| CCA, EN [A]:           | 1000 | Terminal Types:     | 1      |  |
| Length [mm]:           | 513  | Case Size:          | В      |  |
| Width [mm]:            | 223  | Weight filled (kg): | 44,200 |  |
| Height [mm]:           | 223  |                     |        |  |

## DRAWINGS