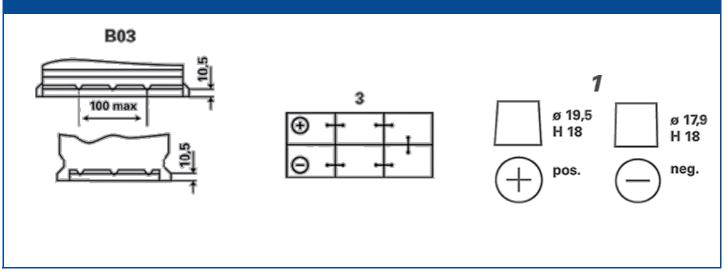

| TECHNICAL INFORMATION  |     |                     |        |
|------------------------|-----|---------------------|--------|
| Voltage [V]:           | 12  | Base Hold-down:     | B03    |
| Battery Capacity [Ah]: | 140 | Layout:             | 3      |
| CCA, EN [A]:           | 800 | Terminal Types:     | 1      |
| Length [mm]:           | 513 | Case Size:          | A      |
| Width [mm]:            | 189 | Weight filled (kg): | 35,760 |
| Height [mm]:           | 223 |                     |        |

## DRAWINGS