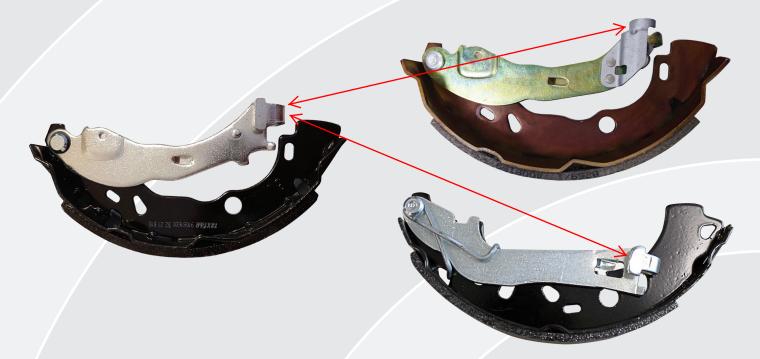

## THE LITTLE DIFFERENCE: PAGID DRUM BRAKE SHOE FOR BOSCH&AP BRAKE SYSTEMS

On the patented OEM solution, the hand brake cable can be slotted into the holder fixture without problems once the brake drum has been fitted. This is only necessary, however, to simplify the assembly process in the production of new cars.

The Pagid drum brake shoes for Bosch&AP brake systems have a lever that differs in its appearance from the OEM version but which can be used without any problems.

The photos show the difference between PAGID and OEM