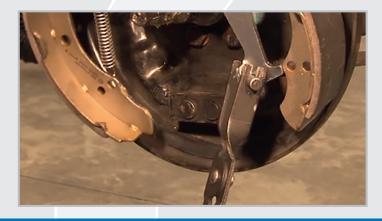

Pagid solution:

Engage the hand brake cable before fitting the drum brake shoe to the anchor plate.