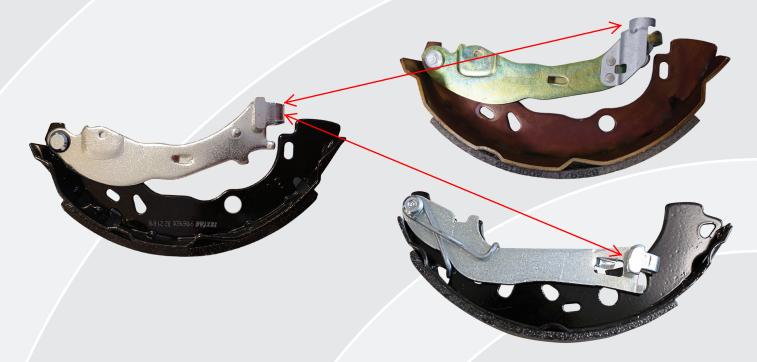

## THE LITTLE DIFFERENCE: PAGID DRUM BRAKE SHOE FOR BOSCH&AP BRAKE SYSTEMS

On the patented OEM solution, the hand brake cable can be slotted into the holder fixture without problems once the brake drum has been fitted. This is only necessary, however, to simplify the assembly process in the production of new cars.

The Pagid drum brake shoes for Bosch&AP brake systems have a lever that differs in its appearance from the OEM version but which can be used without any problems.

The photos show the difference between PAGID and OEM

## Pagid solution:

Engage the hand brake cable before fitting the drum brake shoe to the anchor plate.