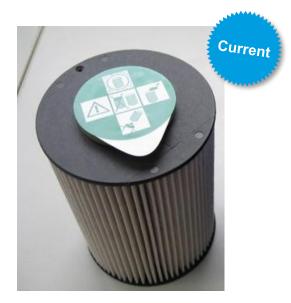

## MANN-FILTER ensures cleanliness of highly sensitive parts

To protect the sensitive components within the vehicle, manufacturers set strict specifications regarding the cleanliness of all parts inside the engine. The production process and the finished filter are required to meet the highest cleanliness standards. Currently MANN-FILTER uses the CCM (Component Cleanliness Management) seal to meet these standards.

With immediate effect the current CCM seal will be replaced by a shrink wrap around the entire filter to ensure a safe and clean environment. Whilst the filter will look visually different there will be no change in the performance or alterations to the specifications.