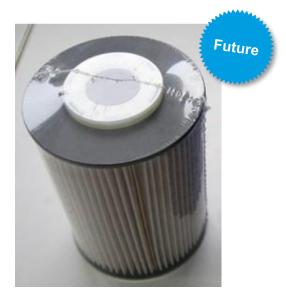

With immediate effect the current CCM seal will be replaced by a shrink wrap around the entire filter to ensure a safe and clean environment. Whilst the filter will look visually different there will be no change in the performance or alterations to the specifications.