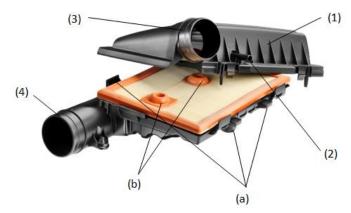

## Installation of MANN-FILTER air filter C 27 009

MANN-FILTER will always reach a perfect design of products. Also for the air filter housing for 1.2L and 1.4L TSI engines in the VW Golf and VW Polo.

For design reasons of the air filter housing, the upper part of the housing is fastened to the lower part by four plastic clips and two screw connections. The screws are inserted into the filter from below, so that they cannot be seen.

View from below

View from side

- 1. Remove the hose (2) for the crankcase
- 2. Pull up the air filter to remove from the ball pins
- 3. Release the hose clips (3) and (4) pull out the air hoses
- 4. The face plate of the housing (1) can now be demounted