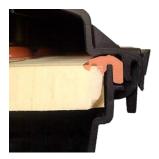

Reverse the procedure to reassemble.

What is impressive about the radial sealing concept of the oil filter element C 27 009 is its ingenuity and simply structure. Optimum radial compression of the seal is achieved through the design of the sealing contour.