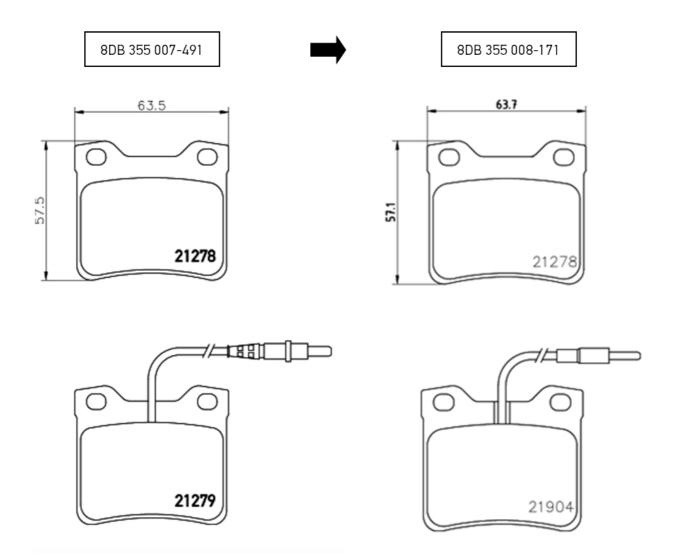

## Regarding replacement of 8DB 355 007-491 (T1038) by 8DB 355 008-171 (T1125)

In order to help our customers to decrease complexity we are optimizing our portfolio by harmonizing both references. As the outer dimensions of both brake pads are almost similar and thus interchangeable we are going to harmonize both pads into one. For the future, the 8DB 355 008-171 will cover all the applications of 8DB 355 007-491.

The existing stock of 8DB 355 007-491 can be sold out without any problems.