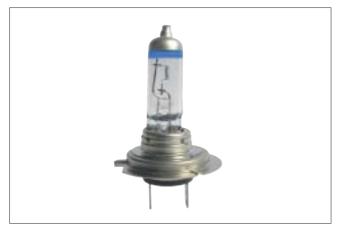

## Real advantages for you to see!

H4 +90% bulb

H7 +90% bulb

On the road, these Performance +90& bulbs provide up to 90% more light. This ensures greater safety by identifying obstacles and hazards earlier and quicker. This additional light / lighting also ensures better concentration and more relaxed driving.

## The advantages offered by Performance +90% bulbs include:

- $\rightarrow$  More safety up to 90% more light.
- → Improved identification of hazards and obstacles.
- → Optimized design: Silver caps for clear glass headlamps.
- → Up to 90% more light / lighting is won through a smaller, but longer filament that is precisely positioned inside the glass body.
- → Permitted in road traffic without restrictions.