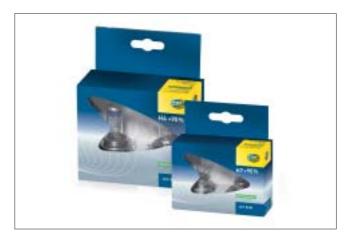

Find our new double packs, including two Performance +90% bulbs on the self. With one simple reach, you find the right bulbs for your vehicle. In the interest of driving safety, always replace both bulbs at the same time! Only this way, is the best light / lighting and high visibility ensured.

Our new double packs are distinguished by their special colour coding. This allows quicker orientation through our product range. It immediately identifies, which product is most efficient for the purpose.

The double packs in the blister packaging are delivered in a designed counter display, ensuring an attractive product presentation - and increased sales.

New +90% bulbs packaging design

Product family bulbs