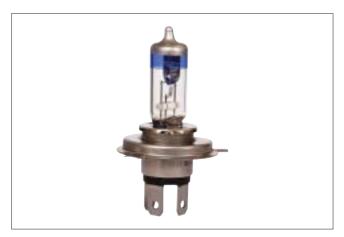

## Real advantages for you to see!

H4 +90% bulb

H7 +90% bulb

On the road, these Performance +90& bulbs provide up to 90% more light. This ensures greater safety by identifying obstacles and hazards earlier and quicker. This additional light / lighting also ensures better concentration and more relaxed driving.

The high-quality +90% bulb is not only distinguished by its modern design; its optimized illuminant and special coating technique provides maximum headlamp performance.

The H4 and H7  $\pm$ 90% bulbs also feature attractive silver caps and a special blue colour coating, giving the light another unique design element.