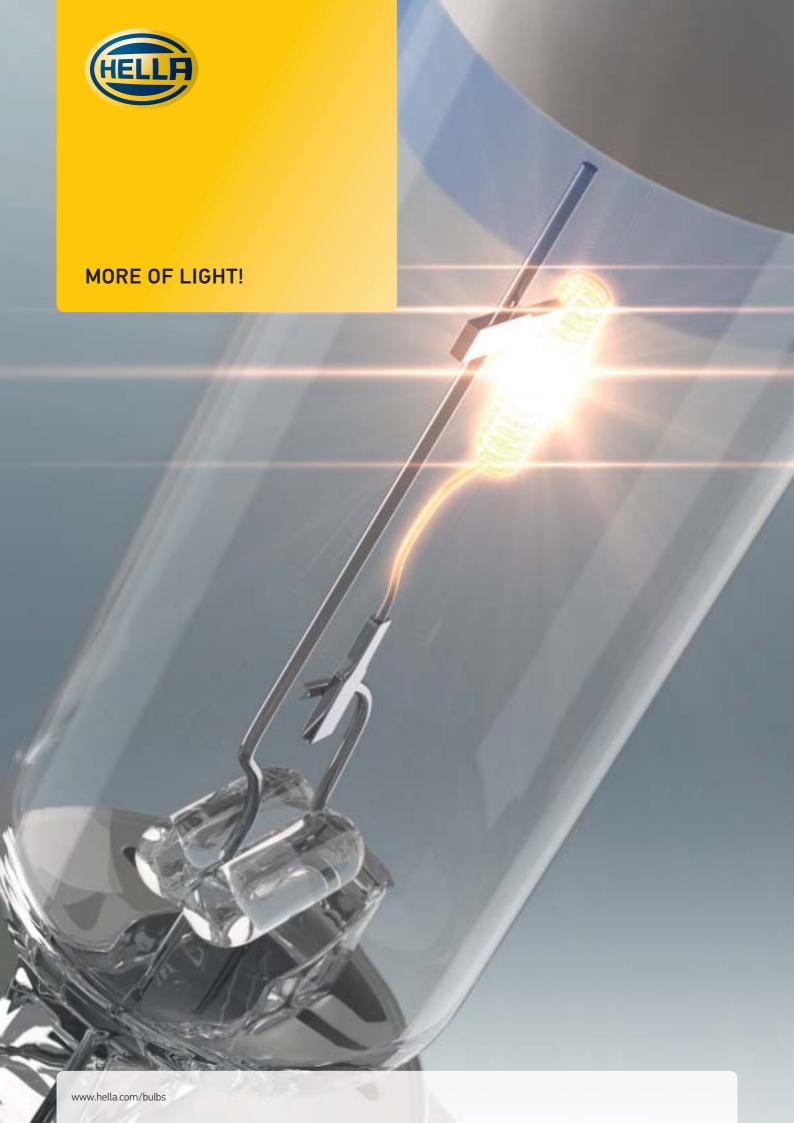

## Real advantages for you to see!

H4 +90% bulb

H7 +90% bulb

On the road, these Performance +90& bulbs provide up to 90% more light. This ensures greater safety by identifying obstacles and hazards earlier and quicker. This additional light / lighting also ensures better concentration and more relaxed driving.

The high-quality +90% bulb is not only distinguished by its modern design; its optimized illuminant and special coating technique provides maximum headlamp performance.

The H4 and H7  $\pm$ 90% bulbs also feature attractive silver caps and a special blue colour coating, giving the light another unique design element.