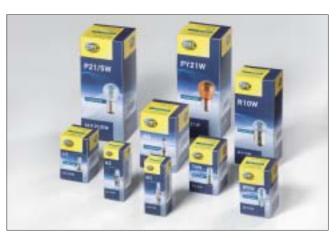

## THE RIGHT BULB FOR EVERY PURPOSE.

| PERFORMANCE | For more light          |  |
|-------------|-------------------------|--|
| DESIGN      | For greater appeal      |  |
| STANDARD    | For greater efficiency  |  |
| LIFETIME    | For longer service life |  |
| XENON       | For greater performance |  |